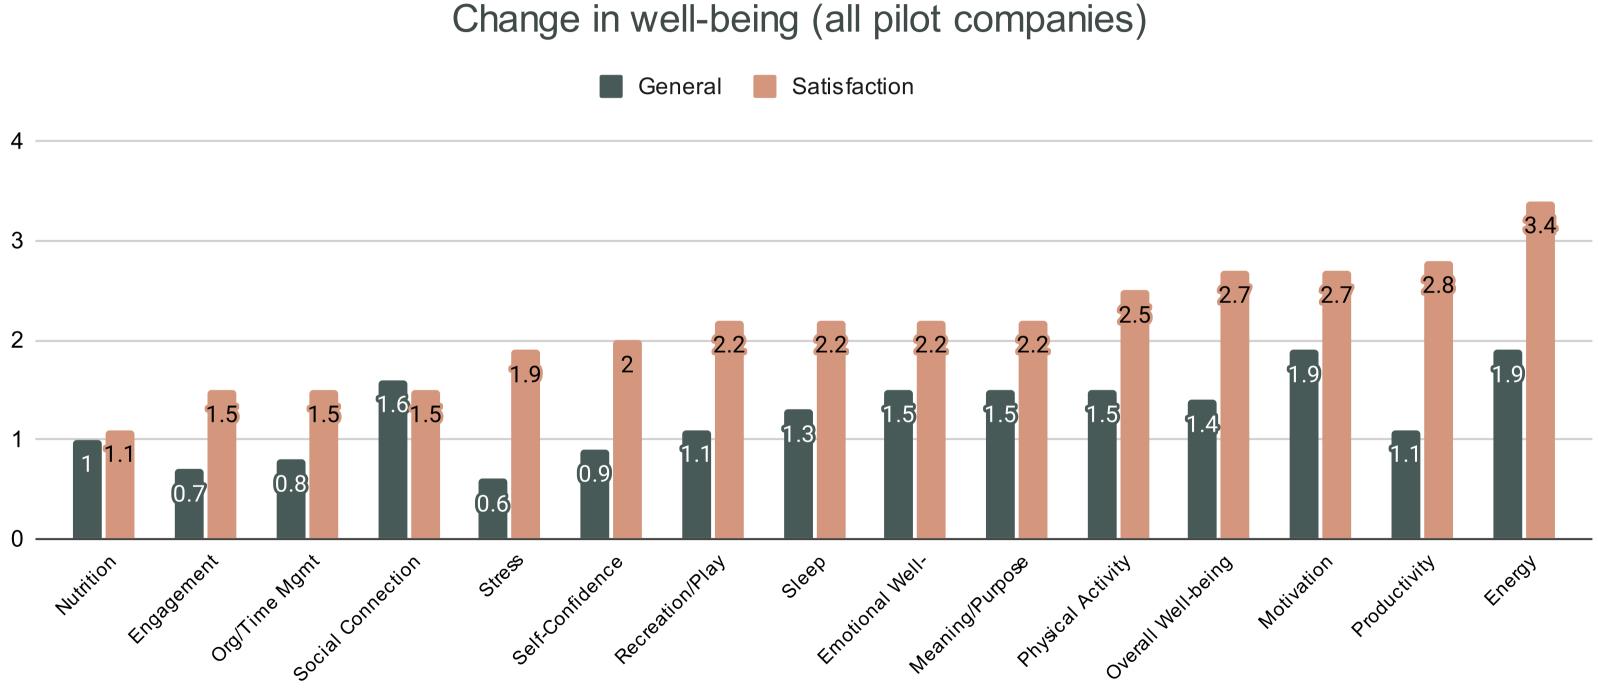

# Overall Well-Being

+1.4 points

Average improvement in overall well-being

+2.7 points

Average improvement in satisfaction with overall well-being

# Average change across 15 dimensions of well-being

+ 1.25 points

# Average change in top 3-4 categories related to coaching goal

## + 1.87 points

See Appendix B for sample of individual goals and related categories

# Average change in satisfaction across 15 dimensions

+ 2.16 points